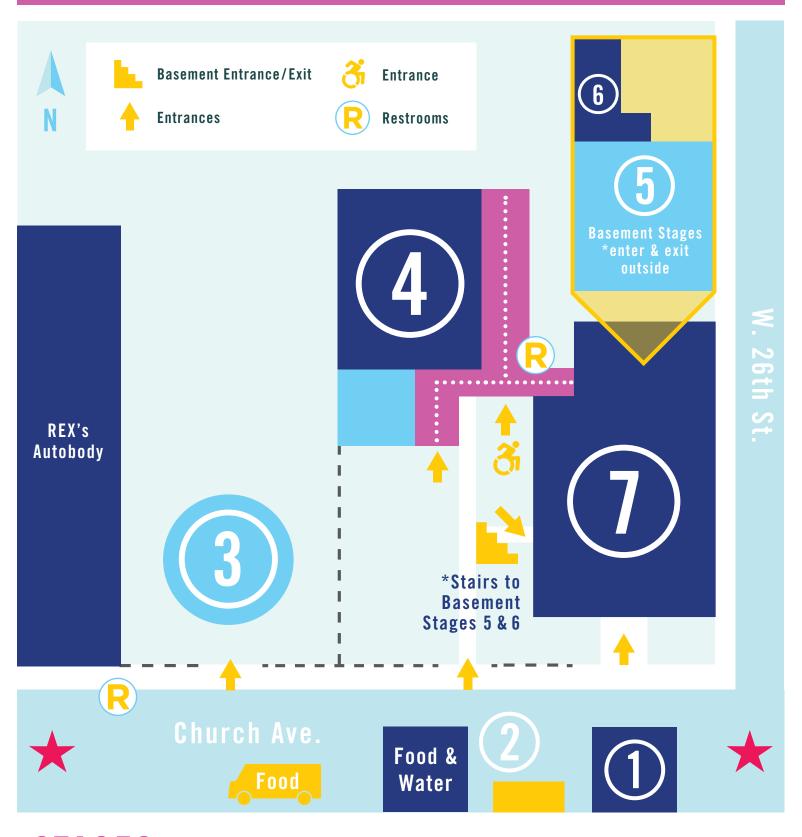

### **STAGES:**

5 Main Basement 1 Activate Hope Tent **3** Dome Tent **7** Sanctuary

4 Parish Hall 6 Back Basement Welcome Tables 2 Outdoor Spaces